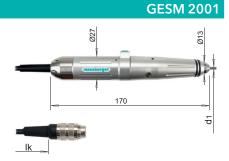

#### INCLUDED IN THE DELIVERY

- » Ø3 mm collet for quick-action clamping chuck (GESM 20015) with slotted spring pin
- » Collet wrench (GESM 20016)
- » Motor cable

| Wt.                 | d1 | $\mathbf{l}\mathbf{k}^{1)}$ | Output | n                                | No.              | EUR |
|---------------------|----|-----------------------------|--------|----------------------------------|------------------|-----|
| 276 g               | 3  | 1.85 m                      | 260 W  | 1,000 - 60,000 min <sup>-1</sup> | GESM 2001/260/60 | < > |
| 1) llu aabla lanath |    |                             |        |                                  |                  |     |